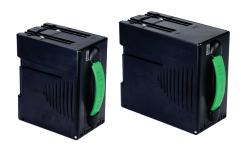

#### iVIZION® 600/1,000 NOTE INTELLIGENT CASH BOX (ICB®)

The durable, high impact resistant cash box utilizes RFID communication technology for downloading the ICB Memory Module.

#### **UBA® 500/900 NOTE INTELLIGENT CASH BOX (ICB)**

The durable, high impact resistant cash box utilizes IR communication technology for downloading the ICB Memory Module.