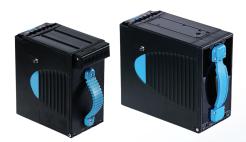

#### iVIZION® 600/1,000 NOTE INTELLIGENT CASH BOX (ICB®)

The durable, high impact resistant cash box utilizes RFID communication technology for downloading the ICB Memory Module.

#### **UBA® 500/900 NOTE INTELLIGENT CASH BOX (ICB)**

The durable, high impact resistant cash box utilizes IR communication technology for downloading the ICB Memory Module.