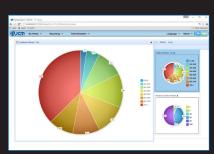

# INTUITIVE DASHBOARD USER INTERFACE

- Web access, improved navigation
- Provides multiple reports at a glance through graphs
- Graphs shown on dashboard can be modified for each user

#### Intuitive Dashboard User Interface/User Friendly Design

- Drag-and-drop features
- Improved navigation
- · Configurable dashboard widgets