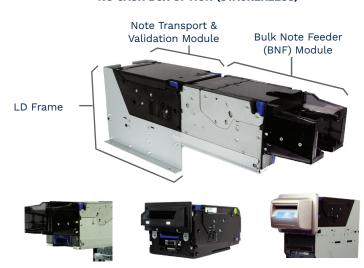

#### OPTIONS

Standard plastic single note bezel
 Metal single note shutter bezel LD frame
 (stackerless frame w/o cash box)
 Intelligent Cash Box (ICB®)

#### Bulk Note Feeder (BNF) Module

**TBV LD**NO CASH BOX OPTION (STACKERLESS)

Bulk Note Feeder (BNF)

Single Note Standard Bezel (Fixed Width Only)

Single Note Shutter Bezel

\*Based on fastest times, dependent on currency and protocol