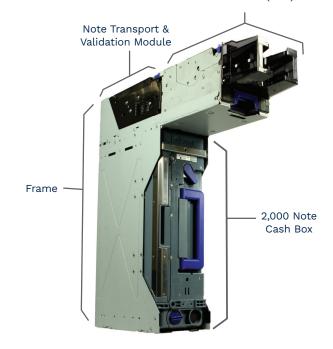

# **HIGH CAPACITY**

 Bulk note feeder accepts up to 50 banknotes at a time for quick processing of large stacks of currency

# **EASILY ACCESSIBLE 2,000 NOTE CASH BOX**

◆ Increases security & reduces cash handling time

Watch our
Product Demo

JCM GLOBAL'S TBV™ IS THE BETTER, SMARTER, FASTER SOLUTION FOR SINGLE NOTE AND BULK NOTE TRANSACTIONS

#### **CASH BOX CAPACITY**

• 2,000 for new notes