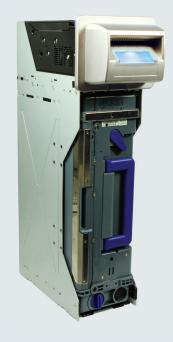

# **HIGH CAPACITY**

 Bulk note feeder accepts up to 50 banknotes at a time for quick processing of large stacks of currency

#### Bulk Note Feeder (BNF) Module

**TBV LD**NO CASH BOX OPTION (STACKERLESS)

Bulk Note Feeder (BNF)

Single Note Standard Bezel (Fixed Width Only)

Single Note Shutter Bezel

\*Based on fastest times, dependent on currency and protocol