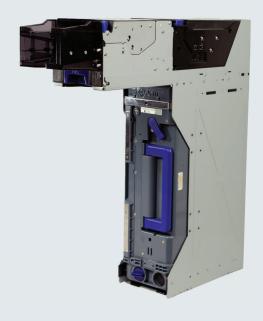

# **EASILY ACCESSIBLE 2,000 NOTE CASH BOX**

◆ Increases security & reduces cash handling time

Watch our
Product Demo

JCM GLOBAL'S TBV™ IS THE BETTER, SMARTER, FASTER SOLUTION FOR SINGLE NOTE AND BULK NOTE TRANSACTIONS

#### **CASH BOX CAPACITY**

• 2,000 for new notes