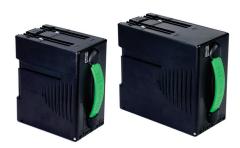

#### iVIZION® 600/1,000 NOTE INTELLIGENT CASH BOX (ICB®)\*

The durable, high impact resistant cash box utilizes RFID communication technology for downloading the ICB Memory Module.

#### **DOCKING STATION**

Designed to download both the UBA and the iVIZION cash box data.

> \*Actual cash box capacity may vary based on quality of notes accepted