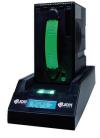

#### Dock - Download - Reset

Dock the ICB cash box on the Docking Station - downloads and resets the cash box Memory Module.

#### **DOCKING STATION**

Designed to download both the UBA and the iVIZION cash box data.

> \*Actual cash box capacity may vary based on quality of notes accepted