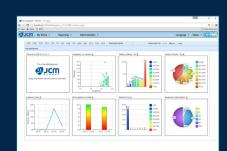

# INTUITIVE DASHBOARD USER INTERFACE

- **▼** Web access, improved navigation
- Provides multiple reports at a glance through graphs
- Graphs shown on dashboard can be modified for each user

### ● Intuitive Dashboard User Interface/User Friendly Design

- Drag-and-drop features
- Improved navigation
- Configurable dashboard widgets

# **WEB REPORTS**