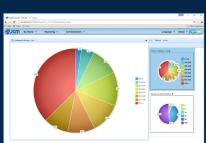

# INTUITIVE DASHBOARD USER INTERFACE

- **▼** Web access, improved navigation
- Provides multiple reports at a glance through graphs
- Graphs shown on dashboard can be modified for each user

ICB's new dashboard, mobility and customizable web reporting allows you to access essential information securely anytime, anywhere.

The ICB system improves your drop process like never before.