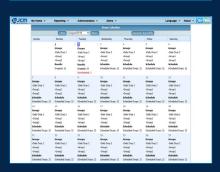

# CUSTOMIZABLE WEB REPORTS

- Bill validator metrics, diagnostics and maintenance planning
- Automated emailed reports every drop

# INTUITIVE DASHBOARD USER INTERFACE

- **▼** Web access, improved navigation
- Provides multiple reports at a glance through graphs
- Graphs shown on dashboard can be modified for each user

# **WEB REPORTS**