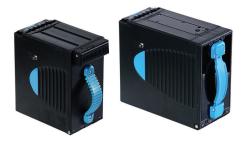

#### **UBA® 500/900 NOTE INTELLIGENT CASH BOX (ICB)\***

The durable, high impact resistant cash box utilizes IR communication technology for downloading the ICB Memory Module.

#### **DOCKING STATION**

Designed to download both the UBA and the iVIZION cash box data.

> \*Actual cash box capacity may vary based on quality of notes accepted