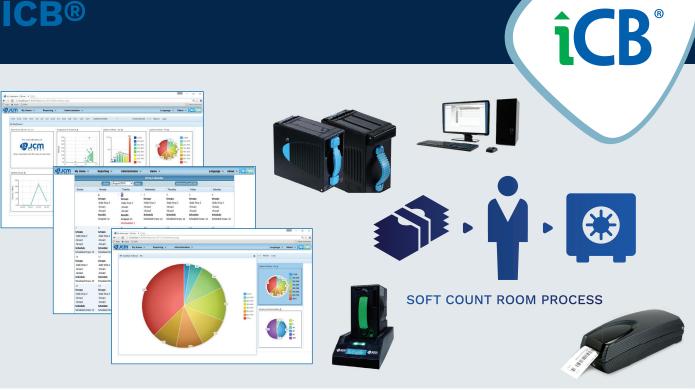

# SYSTEMS ICB®

# INTELLIGENT DROP MANAGEMENT

- Streamlines drop process
- Cash box totals are recorded automatically
- Meticulous cash box rotations no longer necessary, asset tracking is digital and automatic
- Reduces human error on slot floor and in count room

# CUSTOMIZABLE WEB REPORTS

- Bill validator metrics, diagnostics and maintenance planning
- Automated emailed reports every drop

# INTUITIVE DASHBOARD USER INTERFACE

- **▼** Web access, improved navigation
- Provides multiple reports at a glance through graphs
- Graphs shown on dashboard can be modified for each user

# THE INTELLIGENT CASH BOX SYSTEM (ICB®)

Watch our **Product Demo** 

evolves your cash management and asset management. ICB empowers you with better, smarter, faster data than ever before, and its new intuitive design streamlines and simplifies cash box collection, saving you time and labor.

ICB's new dashboard, mobility and customizable web reporting allows you to access essential information securely anytime, anywhere.

The ICB system improves your drop process like never before.

# **EVOLVED ENGINEERING**

With ICB Web Reports, you get complete information on bill acceptance rates, acceptor versions, duplicate assets, error history and revenue, in summary or detail. You can now make intelligent, proactive management plans, improve your cash-handling processes and maintenance with ease, ultimately improving your bottom line.

### **HIGHLIGHTS**

ICB evolves data management to an impressive new level by improving custom reporting, data management and metrics.

### **▼** Streamlines Drop Process

- Intelligent drop management asset/zone grouping, schedule and calendar notification
- Electronic asset management allows cash box to be placed into any other machine
- Amount in cash box automatically reported to database, adding more security to count room

### ● Intuitive Dashboard User Interface/User Friendly Design

- Drag-and-drop features
- Improved navigation
- Configurable dashboard widgets

# **◆** Saves Time and Money

- Increase count team efficiencies decrease drop collection time
- Reduces human error simplifies cash box collection

# **▼ ICB Web Reporting**

- Total bill validator metrics
- Bill validator firmware report is a key feature that provides data not available from the OEM host system
- Simplify variance investigation
- Customizable reports
- Report data can be exported into multiple formats

#### Dock - Download - Reset

Dock the ICB cash box on the Docking Station - downloads and resets the cash box Memory Module.

#### Redistribute

The downloaded ICB cash boxes are now ready to be redistributed back onto the slot floor.

# **Transmit Data**

The Docking Station transmits the asset data to the Printer Station - sends all base line transaction data to the MDM PC Computer/Server.

# **Generate Reports**

Cash box memory module data recorded to DB and available through versatile reporting system

## **Consolidate Asset Data**

The printer station generates a barcoded ticket with asset data and is consolidated with the notes and TITO tickets removed from the cash box - all loaded into the Count Sort Device.

## PRINTER STATION

Prints critical asset information from the cash box download and generates this in a barcoded format for use in the Count Sort devices. (See below for Count Sort compatibility.)

## MDM PC COMPUTER/SERVER

Receives all data downloaded and generates the entire ICB suite of Prime Reports.

#### **DOCKING STATION**

Designed to download both the UBA and the iVIZION cash box data.

> \*Actual cash box capacity may vary based on quality of notes accepted

### **REQUIRED COUNT ROOM EQUIPMENT**

ICB equipped Bill Validators ICB equipped Cash Boxes

**Docking Stations** CouponXpress Printer

MDM PC