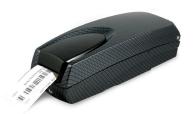

## **Consolidate Asset Data**

The printer station generates a barcoded ticket with asset data and is consolidated with the notes and TITO tickets removed from the cash box - all loaded into the Count Sort Device.

## PRINTER STATION

Prints critical asset information from the cash box download and generates this in a barcoded format for use in the Count Sort devices. (See below for Count Sort compatibility.)