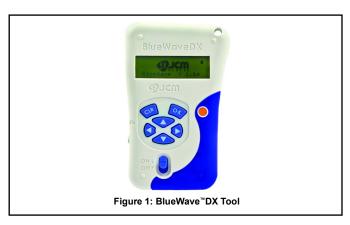

### **Parts are Parts**

Part No. 550-100839R

**Description:** BlueWave<sup>™</sup>DX Tool

**Usage:** The BlueWaveDX Tool (Figure 1) is a portable battery-powered handheld unit used to support JCM Validators, Banknote Acceptors, Printers and Peripheral Network Adapters (PNA®) with a USB Port for functions

- Firmware Downloads and Updates
- Recovering Statistics
- Checking Acceptance Rates
- Setting ICB® Functions (iVIZION® Units)
- Performing a Device Test (iVIZION Units)
- BlueWaveDX Tool is compatible with iVIZION iPRO iPRO-RC UBA®, UBA® Pro, TBV VEGA WEGA-RC EBA®-40, DBV®-500, GEN5®, GEN2U and PNA Units.