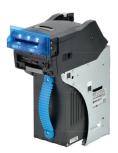

## UBAPro UNIVERSAL BILL ACCEPTOR

- · Fast note-to-note processing speed
- 2 or 4 way barcode reader
- Centering mechanism
- Most FUZION features supported

- Multiple ports: SAS, USB, Network, Serial, Debug, Card Reader
- Built-in CPU and memory