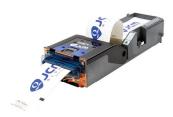

## UBAPro UNIVERSAL BILL ACCEPTOR

- · Fast note-to-note processing speed
- 2 or 4 way barcode reader
- Centering mechanism
- Most FUZION features supported

- Multiple ports: SAS, USB, Network, Serial, Debug, Card Reader
- Built-in CPU and memory