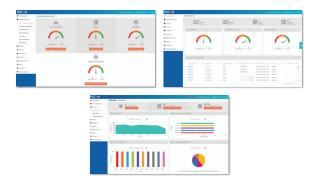

### **SYSTEM MODULES AND INTERFACES**

#### **SOFTWARE:**

Dynamic dashboards monitor cash box fullness, printer paper levels, peripheral health, and more.