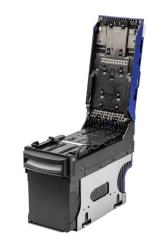

# RECYCLER VEGA PROT FAMILY

#### VEGA PRO™ Family: REBORN AS A TOTALLY NEW BANKNOTE ACCEPTOR / RECYCLER

VEGA Pro™ Family keeps the same compact footprint as the first generation VEGA, while security and reliability are significantly improved.

Although still categorized as an entry model, the advanced technology and the banknote recycler options make VEGA Pro™ Family the perfect choice for a number of applications in cash handling.