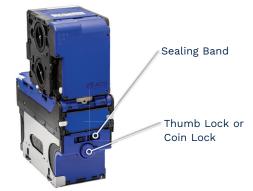

#### **ENVIRONMENT**

- Operating temperature: 5°C to +50°C • Storage temperature: -20°C to +60°C
- Operating humidity: 15%RH to 85%RH

**Cash Box Options** With SH300

With SH1000

No Compromise in Security

Sealed transport path and high-security features against frauds