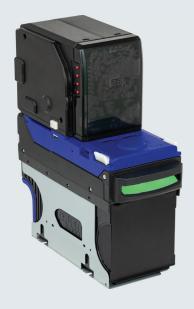

#### VEGA PRO™ Family: REBORN AS A TOTALLY NEW BANKNOTE ACCEPTOR / RECYCLER

VEGA Pro™ Family keeps the same compact footprint as the first generation VEGA, while security and reliability are significantly improved.

Although still categorized as an entry model, the advanced technology and the banknote recycler options make VEGA Pro™ Family the perfect choice for a number of applications in cash handling.