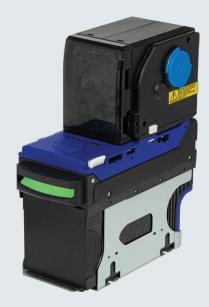

#### VEGA PRO™ Family: REBORN AS A TOTALLY NEW BANKNOTE ACCEPTOR / RECYCLER

VEGA Pro™ Family keeps the same compact footprint as the first generation VEGA, while security and reliability are significantly improved.

Although still categorized as an entry model, the advanced technology and the banknote recycler options make VEGA Pro™ Family the perfect choice for a number of applications in cash handling.